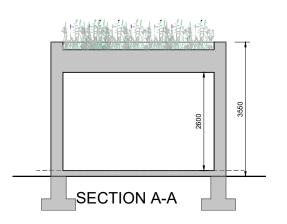

REAR ELEVATION (SOUTH)

SUB STATION TO ESB SPECIFICATION

BLOCK LAID ON FLAT WITH EXTERNAL BRICK SKIN & **GREEN ROOF** 

DOORS TO ESB SPECIFICATION WITH ADDITIONAL TIMBER CLADDING

- Do not scale this drawing.
- All dimensions to be checked on site.

  To be read with relevant Engineers drawings.

External Finishes:

Selected green roof system.

Block laid on side to ESB specification with selected facing brick finish to facades and to gables.

Doors: Doors to ESB specification with selected timber cladding.