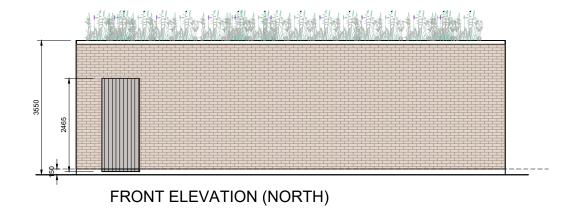

REAR ELEVATION (SOUTH)

SUB STATION TO ESB SPECIFICATION

BLOCK LAID ON FLAT WITH EXTERNAL BRICK SKIN & **GREEN ROOF** 

DOORS TO ESB SPECIFICATION WITH ADDITIONAL TIMBER CLADDING

- Do not scale this drawing.
- All dimensions to be checked on site.

  To be read with relevant Engineers drawings.

External Finishes:

Selected green roof system.

Block laid on side to ESB specification with selected facing brick finish to facades and to gables.

Doors: Doors to ESB specification with selected timber cladding.