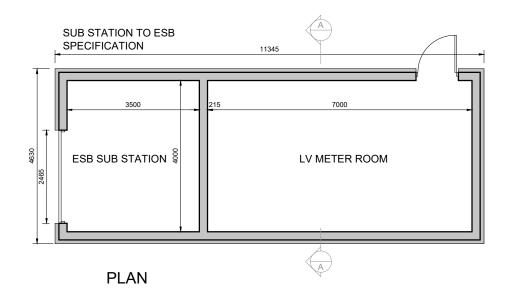

REAR ELEVATION (SOUTH)

SUB STATION TO ESB SPECIFICATION

BLOCK LAID ON FLAT WITH EXTERNAL BRICK SKIN & **GREEN ROOF** 

DOORS TO ESB SPECIFICATION WITH ADDITIONAL TIMBER CLADDING

- Do not scale this drawing.
- All dimensions to be checked on site.

  To be read with relevant Engineers drawings.

External Finishes:

Selected green roof system.

Block laid on side to ESB specification with selected facing brick finish to facades and to gables.

Doors: Doors to ESB specification with selected timber cladding.