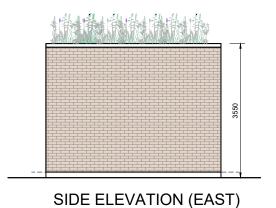

REAR ELEVATION (SOUTH)

SUB STATION TO ESB SPECIFICATION

BLOCK LAID ON FLAT WITH EXTERNAL BRICK SKIN & **GREEN ROOF** 

DOORS TO ESB SPECIFICATION WITH ADDITIONAL TIMBER CLADDING

- Do not scale this drawing.
- All dimensions to be checked on site.

  To be read with relevant Engineers drawings.

External Finishes:

Selected green roof system.

Block laid on side to ESB specification with selected facing brick finish to facades and to gables.

Doors: Doors to ESB specification with selected timber cladding.