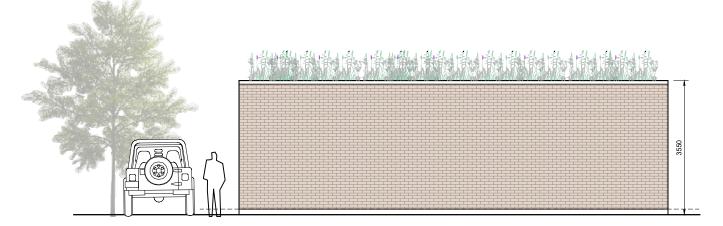

REAR ELEVATION (SOUTH)

SUB STATION TO ESB SPECIFICATION

BLOCK LAID ON FLAT WITH EXTERNAL BRICK SKIN & **GREEN ROOF** 

DOORS TO ESB SPECIFICATION WITH ADDITIONAL TIMBER CLADDING

- Do not scale this drawing.
- All dimensions to be checked on site.

  To be read with relevant Engineers drawings.

External Finishes:

Selected green roof system.

Block laid on side to ESB specification with selected facing brick finish to facades and to gables.

Doors: Doors to ESB specification with selected timber cladding.