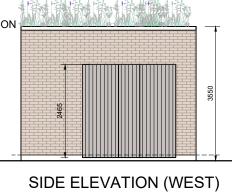

REAR ELEVATION (SOUTH)

SUB STATION TO ESB SPECIFICATION

BLOCK LAID ON FLAT WITH EXTERNAL BRICK SKIN & **GREEN ROOF** 

DOORS TO ESB SPECIFICATION WITH ADDITIONAL TIMBER CLADDING

- Do not scale this drawing.
- All dimensions to be checked on site.

  To be read with relevant Engineers drawings.

External Finishes:

Selected green roof system.

Block laid on side to ESB specification with selected facing brick finish to facades and to gables.

Doors: Doors to ESB specification with selected timber cladding.